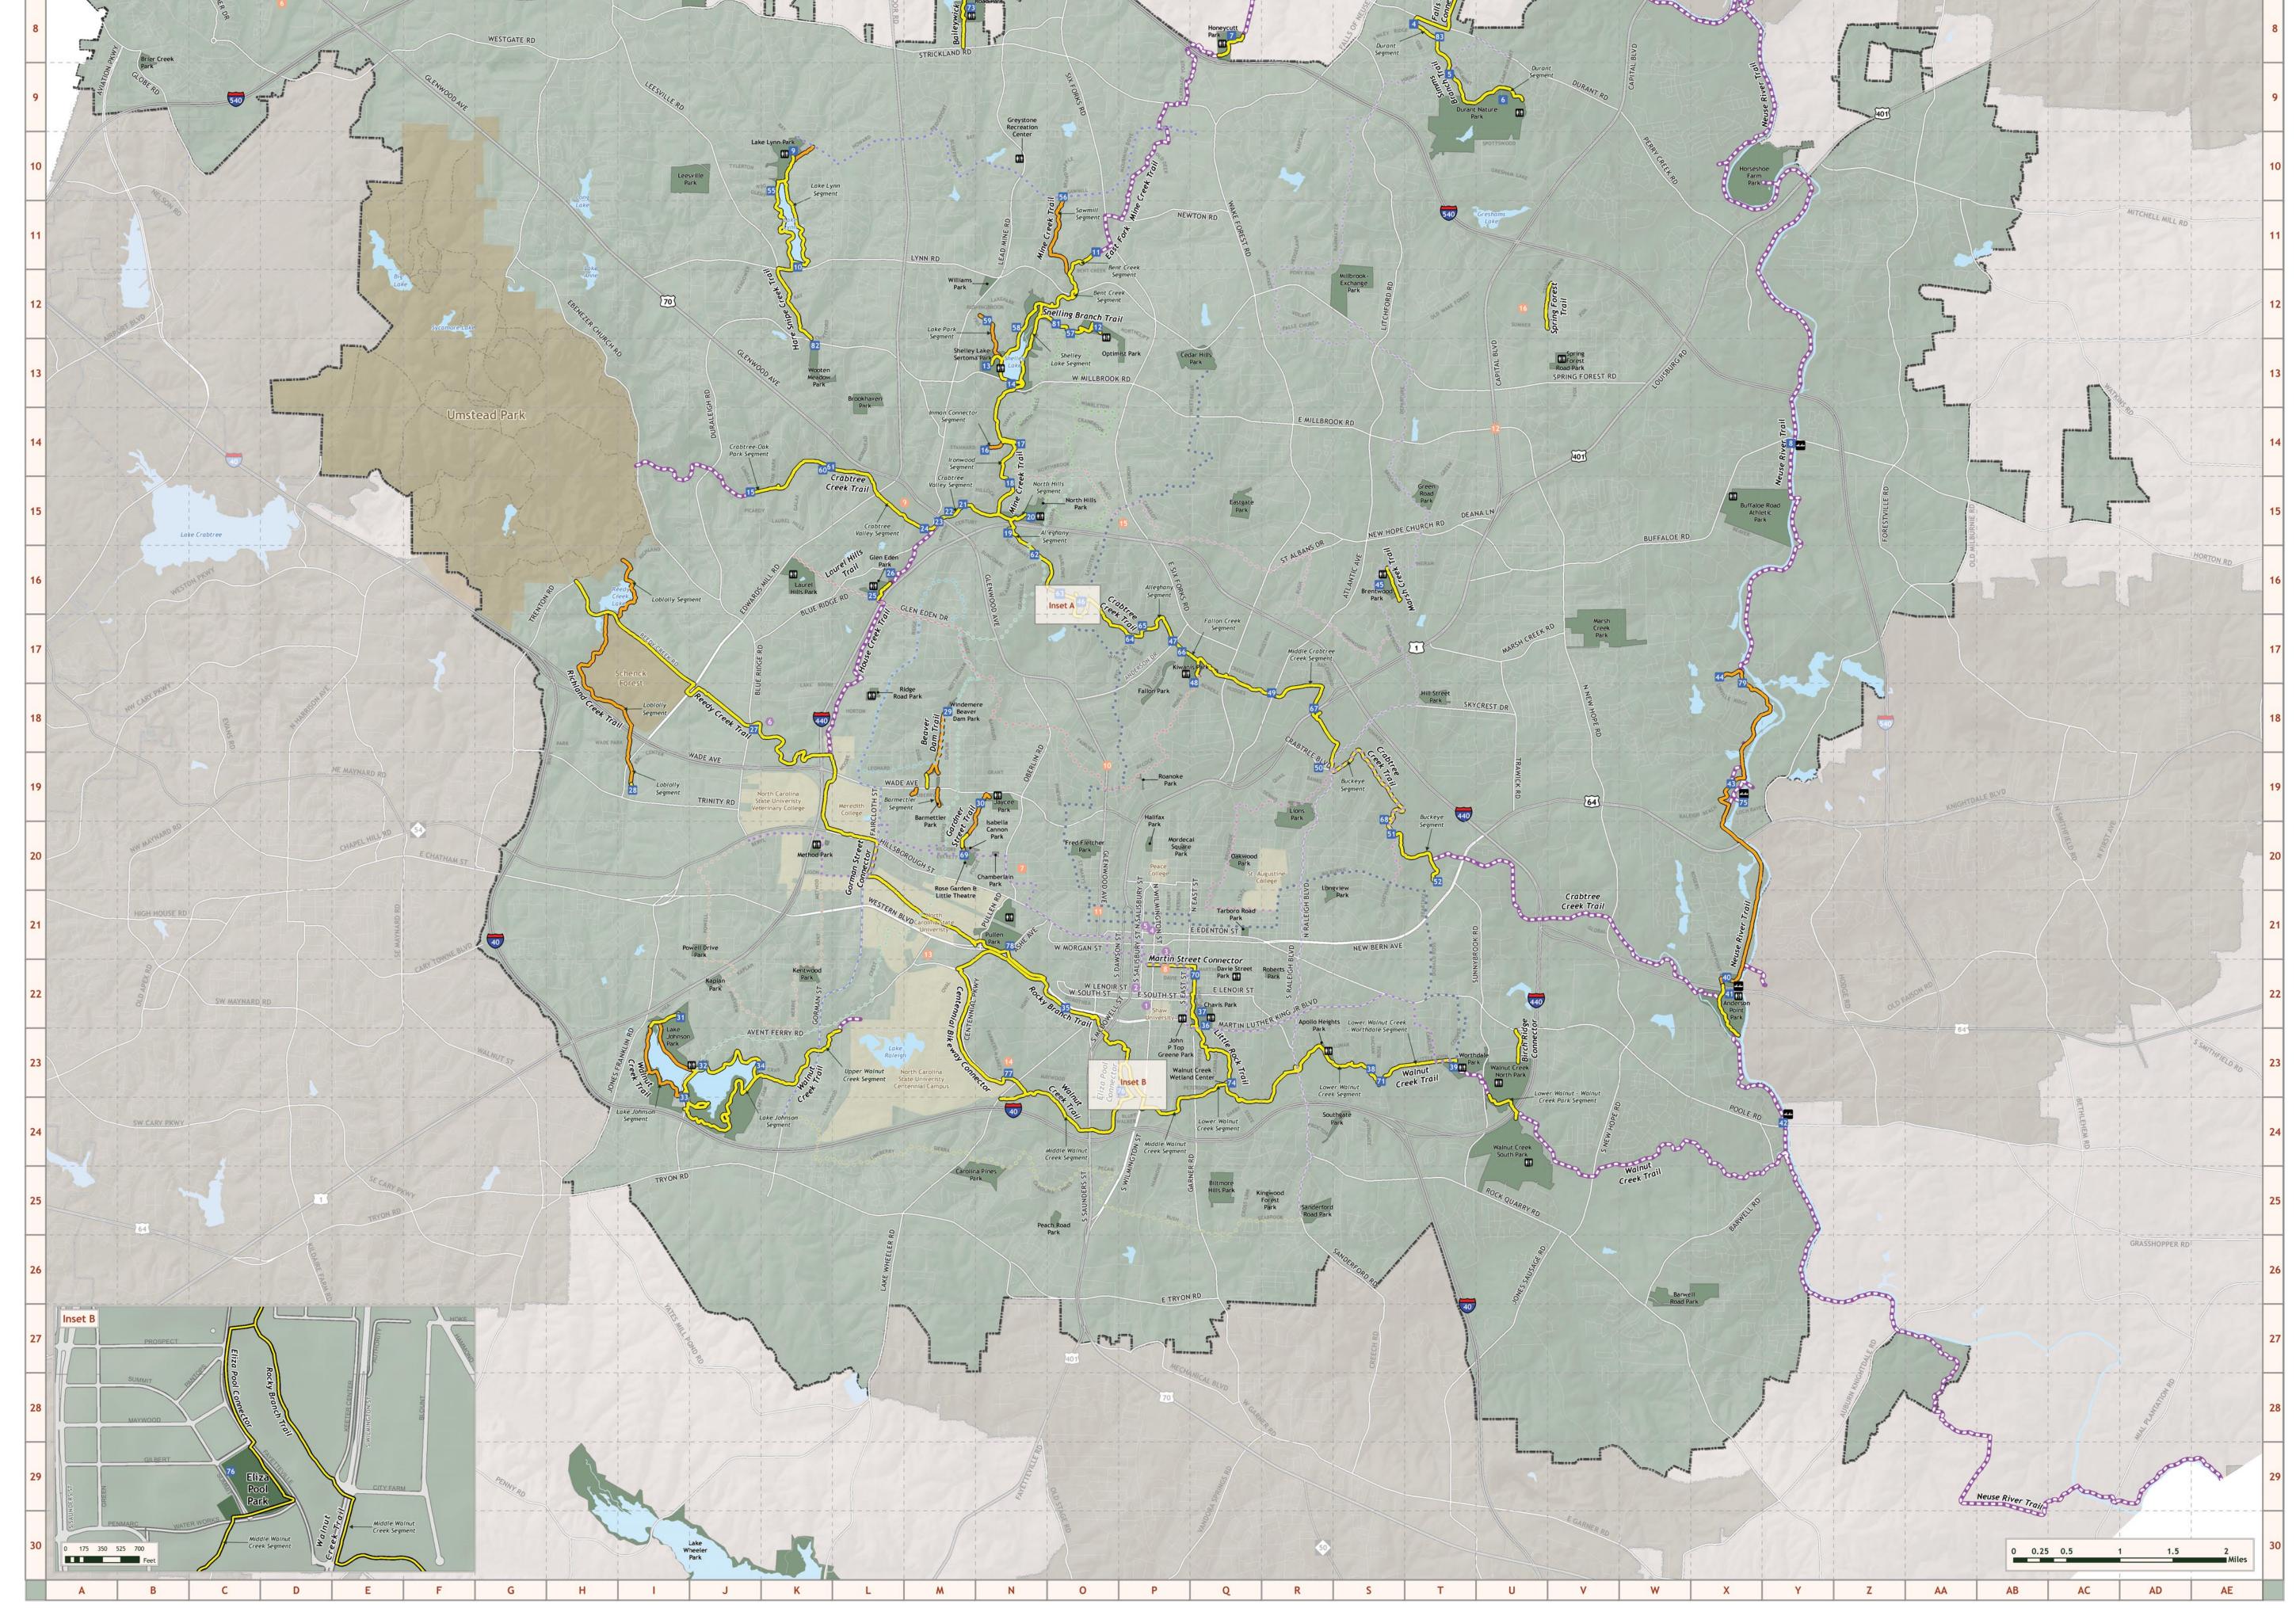

#### capital area greenway system The Capital Area Greenway (CAG) is a system of linear

parks located along rivers, creeks and streams that provides the opportunity for recreation and connecting people to Raleigh's parks and other community features. The system is currently made up of 68 miles of paved and unpaved trails and over 270 miles of protected stream corridors. The framework of the CAG system includes Walnut Creek, Crabtree Creek and their tributaries to the west of the Neuse River and Richland Creek, Harris Creek and their tributaries to the east of the Neuse River. Many of the city's major ecological features can be experienced in their natural state along these water courses. We invite you to experience this network of interconnected trails whether for recreational use, wildlife viewing, or commuting.

Contraction of the second

MILEAGE **FEATURES AND AMENITIES** DESCRIPTION PARKING AREAS SURFACE TRAIL MILEAGE SURFACE **FEATURES AND AMENITIES** DESCRIPTION **PARKING AREAS** TRAIL Little Rock Trail 1.59 Connects Walnut Creek Trail to Martin Street Connector 36, 37, 70, 74 Paved Includes an area of stream bank restoration and re-vegetation 2, 3, 53, 54, 84 **Abbotts Creek** 1.32 Paved Follows Abbotts Creek from Walkertown Dr to Falls River Ave in Chavis Park Links Chavis Park and Walnut Creek Wetland Center Passes North Wake Landfill and connects to North Wake Landfill Park Rock outcrops in Chavis Park North of Chavis Park the trail becomes urban in character **Baileywick Trail** Passes through Baileywick Park 73 0.6 Paved and parallels Chavis Way Connects Strickland Rd to Baileywick Rd Follows Marsh Creek Marsh Creek Trail 0.35 Paved Large River Birch trees along trail in Brentwood Park 45 Several large rock outcrops are located south of Wade Ave 29 **Beaver Dam Trail** 1.18 Connects Windemere Beaver Dam Park to Hymettus Woods on Wade Ave Unpaved Passes through Brentwood Park and connects to Brentwood Elementary Unpaved trail from Hymettus north to Windemere Beaver Dam Park Small open play area in Hymettus Woods **Martin Street Connector** 0.44 Paved Provides connection between downtown and Little Rock Trail – Chavis Park Connects Wade Ave to Barmettler St and University Park neighborhood 0.16 Barmettler Segment Unpaved **Mine Creek Trail** Total length of all segments is 6.55 Follows Mine Creek from Sawmill Rd to and around Multi-purpose path connecting Poole Rd

| Birch Ridge Connector                         | 0.32 | Paved              |                                                                                                                                                                                                                                                                                                                                             | Multi-purpose path connecting Poole Rd<br>to Walnut Creek Softball Complex                                                                                                                                                                                              |                              | - Mine Cree                                |
|-----------------------------------------------|------|--------------------|---------------------------------------------------------------------------------------------------------------------------------------------------------------------------------------------------------------------------------------------------------------------------------------------------------------------------------------------|-------------------------------------------------------------------------------------------------------------------------------------------------------------------------------------------------------------------------------------------------------------------------|------------------------------|--------------------------------------------|
| Centennial Bikeway Connector                  | 2.48 | Paved              | North Carolina Farmers Marker is located at south end                                                                                                                                                                                                                                                                                       | Multi-purpose path parallel to Centennial Pkwy<br>Located on Centennial Campus<br>Connects Rocky Branch Trail to Walnut Creek Trail                                                                                                                                     | 77                           | Bent Creek                                 |
| Crabtree Creek Trail                          |      |                    | Total length of Segments is 12.15                                                                                                                                                                                                                                                                                                           | Follows Crabtree Creek from Lindsay Dr in the Oak Park neighborhood to Milburnie Rd                                                                                                                                                                                     |                              | -<br>Ironwood S                            |
| Alleghany Segment                             | 3.09 | Paved &<br>Unpaved | Loblolly Pine and hardwoods of Elm, Ash, Poplar and<br>Hackberry exist east of Lassiter Mill Rd<br>Understory trees incl. Box Elder, Hornbeam Holly and Dogwood<br>Views of Crabtree Creek<br>Large rock outcroppings<br>Lassiter Mill Park is site of Lassiter Mill Dam and former site<br>of 1764 grist mill last operated from 1908-1958 | Follows Crabtree Creek from access on Alleghany Dr<br>to intersection of Claremont Rd and Anderson Dr<br>West of Lassiter Mill Rd the trail becomes<br>unpaved and leaves the creek to follow<br>Hertford St and Northampton St around<br>Aldert Root Elementary School | 19, 46, 47, 62, 63<br>64, 65 | Lake Park S<br>Sawmill Seg<br>Shelley Lake |
| Buckeye Segment                               | 2.51 | Paved              | Deep forest vegetation including Buckeye, River Birch, Oak,<br>and Loblolly Pine<br>Rich flora and fauna at the eastern end of the trail<br>Scenic views from steep slopes<br>Picnic area and playground located on Crabtree Blvd and<br>parking area 52                                                                                    | Parallels Crabtree Creek from North Raleigh Blvd to<br>Milburnie Rd                                                                                                                                                                                                     | 50, 51, 52, 68               | Neuse Rive                                 |
| Crabtree Valley Segment                       | 1.74 | Paved              | Scenic views of Crabtree Creek<br>Provides pedestrian access to Crabtree Valley Mall                                                                                                                                                                                                                                                        | Parallels Crabtree Creek from Creedmoor Rd and Crabtree Valley Ave and connects to<br>the Alleghany Segment<br>Passes under Blue Ridge Rd, Glenwood Ave (US 70), Century Dr and I-440                                                                                   | 21, 22, 23, 24               | Reedy Cre                                  |
| Crabtree-Oak Park Segment                     | 1.63 | Paved              | Mature bottom land forest with Hickory, Beech and<br>Black Walnut<br>Wildlife viewing<br>Bird watching                                                                                                                                                                                                                                      | Parallels Crabtree Creek from Lindsay Dr in Oak Park neighborhood to Creedmoor Rd                                                                                                                                                                                       | 15, 60, 61                   | <b>Richland Cr</b><br>Loblolly Sec         |
| Fallon Creek Segment                          | 0.46 | Paved              |                                                                                                                                                                                                                                                                                                                                             | Parallels Crabtree Creek from intersection of Anderson Dr and<br>Claremont Rd to Kiwanis Park on Noble Rd                                                                                                                                                               | 47, 48, 66                   | Rocky Bra                                  |
| Middle Crabtree Creek Segment                 | 2.47 | Paved              | Wildlife viewing opportunities<br>Extensive boardwalk over wetlands near Raleigh Blvd<br>Gazebo located in wetlands for bird watching/photography;<br>several waterfowl can be seen here including blue heron<br>Trail located across the top of high outcrop near<br>Capital Blvd                                                          | Parallels Crabtree Creek from Kiwanis Park on Noble Rd to Raleigh Blvd                                                                                                                                                                                                  | 48, 49, 50, 67               | Simms Bra<br>Durant Seg                    |
| North Hills Segment                           | 0.23 | Paved              | Vegetation includes Elm, Ash, Yellow Poplar, Lizard's Tail and Jewelweed                                                                                                                                                                                                                                                                    | Connects North Hills Park to Crabtree Creek Trail                                                                                                                                                                                                                       | 20                           |                                            |
| East Fork Mine Creek Trail                    | 0.27 | Devrael            |                                                                                                                                                                                                                                                                                                                                             | Berellele Fast Fast Mine Creak from Langetreat Date the confluence with Mine Creak                                                                                                                                                                                      | 11                           | Snelling Br                                |
| Bent Creek Segment                            | 0.37 | Paved              | Desses through Elize Deal Devic                                                                                                                                                                                                                                                                                                             | Parallels East Fork Mine Creek from Longstreet Dr to the confluence with Mine Creek                                                                                                                                                                                     | 11                           | Spring For                                 |
| Eliza Pool Connector<br>Falls River Connector | 0.52 | Paved<br>Paved     | Passes through Eliza Pool Park<br>Sidewalk lined with arcade of River Birch                                                                                                                                                                                                                                                                 | Connects Walnut Creek Trail at Water Works Street with Rocky Branch Trail along Fayetteville St<br>Sidewalk along Falls River Ave connecting Abbotts Creek Trail to Simms Branch Trail                                                                                  | 76                           | Wakefield                                  |
|                                               | 1.0  | Taved              | Sidewark lined with a cade of tiver biren                                                                                                                                                                                                                                                                                                   | Provides pedestrian connection to Falls River Shopping Center                                                                                                                                                                                                           |                              | Walnut Cre                                 |
| Gardner Street Trail                          | 0.73 | Paved &<br>Unpaved |                                                                                                                                                                                                                                                                                                                                             | Connects Jaycee Park to Isabella Cannon Park<br>Unpaved from Jaycee Park to Van Dyke Ave<br>Paved from Van Dyke Ave to Isabella Cannon Park                                                                                                                             | 30, 69                       | Lake Johns                                 |
| Gorman Street Connector                       | 0.33 | Paved              |                                                                                                                                                                                                                                                                                                                                             | Sidewalk and Bicycle Route along Gorman St connecting Reedy Creek Trail and Rock Branch Trail on NCSU campus                                                                                                                                                            |                              |                                            |
| Hare Snipe Creek Trail                        | 3.75 | Paved &<br>Unpaved | Access of Lake Lynn and Wooten Meadow Park                                                                                                                                                                                                                                                                                                  | Follows Hare Snipe Creek from Ray Rd to Wooten Meadow Park<br>Multi-purpose path along Leesville Rd from Lynn Rd to Millbrook Rd                                                                                                                                        | 9, 10, 55, 82                | -                                          |
| Lake Lynn Segment                             | 2.81 | Paved &<br>Unpaved | Wildlife view opportunities – turtles, fish, beavers, waterfowl                                                                                                                                                                                                                                                                             | Unpaved section from Ray Rd to Lake Lynn Park<br>Paved loop around Lake Lynn<br>Boardwalk crosses headwaters of Lake Lynn<br>Scenic views across Lake particularly in the fall                                                                                          | 9, 10, 55                    | Lower Walr                                 |
| Honeycutt Creek Park                          | 0.36 | Paved              |                                                                                                                                                                                                                                                                                                                                             | Trail in Honeycutt Park<br>Connects Clear Creek Farm Rd to north side of I-540                                                                                                                                                                                          | 7                            | Lower Waln<br>Walnut Cree                  |
| House Creek Trail                             | 0.22 | Paved              |                                                                                                                                                                                                                                                                                                                                             | Trail through Glen Eden Pilot Park                                                                                                                                                                                                                                      | 25, 26                       | Lower Waln<br>Worthdale S<br>Middle Walr   |
|                                               |      |                    |                                                                                                                                                                                                                                                                                                                                             |                                                                                                                                                                                                                                                                         |                              |                                            |
|                                               |      |                    |                                                                                                                                                                                                                                                                                                                                             |                                                                                                                                                                                                                                                                         |                              | Upper Waln                                 |

|    |                              | Mine Creek Trail                                 |      |                    | Total length of all segments is 6.55                                                                                                                                                                 | Follows Mine Creek from Sawmill Rd to and around<br>Shelley Lake and to Crabtree Creek near North Hills Park                                                                                                                                     |                |
|----|------------------------------|--------------------------------------------------|------|--------------------|------------------------------------------------------------------------------------------------------------------------------------------------------------------------------------------------------|--------------------------------------------------------------------------------------------------------------------------------------------------------------------------------------------------------------------------------------------------|----------------|
|    | 77                           | Bent Creek Segment                               | 0.76 | Paved              | Exceptional bottom land forest<br>River Birch located near Lynn Rd Crossing                                                                                                                          | Follows Mine Creek from confluence with East Fork Mine Creek to Shelley Lake                                                                                                                                                                     | 11             |
|    |                              | Inman Connector Segment                          | 0.22 | Unpaved            |                                                                                                                                                                                                      | Neighborhood connector from Inman Park neighborhood to Mine Creek Trail                                                                                                                                                                          | 16             |
|    | 19, 46, 47, 62, 63<br>64, 65 | Ironwood Segment                                 | 1.81 | Paved              | Forest vegetation includes Ironwood trees and<br>Umbrella Magnolia<br>Scenic views of Mine Creek                                                                                                     | Follows Mine Creek from Shelley Lake at W Millbrook Rd to Crabtree Creek Trail                                                                                                                                                                   | 17, 18         |
|    |                              | Lake Park Segment                                | 0.51 | Unpaved            | Views of un-named tributary of Mine Creek                                                                                                                                                            | Connection from Rushingbrook Dr to Shelley Lake and Sertoma Park                                                                                                                                                                                 | 59             |
|    |                              | Sawmill Segment                                  | 0.92 | Unpaved            | Large granite rock outcrop near south end of trail                                                                                                                                                   | Unpaved segment from Sawmill Rd to confluence with East Fork Mine Creek Trail                                                                                                                                                                    | 56             |
|    | 50, 51, 52, 68               | Shelley Lake Segment                             | 2.33 | Paved              | Wildlife viewing opportunities – waterfowl<br>Boathouse and paddle boats are available seasonally<br>Large open area for kite flying and other field activities<br>Observation deck on west side     | Loop around Shelley Lake                                                                                                                                                                                                                         | 13, 14, 58     |
|    |                              | Neuse River Trail                                | 4.64 | Paved &<br>Unpaved | Wildlife viewing opportunities- waterfowl<br>Bird watching<br>Extensive wetlands<br>Scenic Views of Neuse River                                                                                      | Connects Anderson Point Park to Abington Ln                                                                                                                                                                                                      | 40, 41, 43, 44 |
|    | 21, 22, 23, 24<br>15, 60, 61 | Reedy Creek Trail                                | 5.05 | Paved              | North Carolina Museum of Art is located on this trail<br>Outdoor sculpture within the Museum site<br>Unusual grove of dogwood located on trail Museum site                                           | Connects Umstead State Park to Meredith College<br>Connections to other facilities include Prairie Creek Ecocenter, Schenck Forest, and<br>North Carolina Museum of Art<br>Connects to Richland Creek Trail and Gorman Street Connector          | 27             |
|    |                              | Richland Creek                                   |      |                    |                                                                                                                                                                                                      |                                                                                                                                                                                                                                                  |                |
|    | 47, 48, 66                   | Loblolly Segment                                 | 3.05 | Unpaved            | Passes through Schenck Forest                                                                                                                                                                        | Follows Richland Creek connecting RBC Center to Umstead State Park<br>Connects to Reedy Creek Trail<br>Bicycles and Dogs are not permitted within Schenck Forest                                                                                 | 28             |
|    | 48, 49, 50, 67               | Rocky Branch Trail                               | 3.89 | Paved              | Views of city skyline<br>Gazebo and parking at Dorthea Dix property<br>Adjacent to Pullen Park<br>Passes through NCSU campus                                                                         | Connects Gorman Street Connector to Walnut Creek<br>Connects to Eliza Pool Connector<br>Provides access to Pullen Park, NC State campus                                                                                                          | 35, 78         |
|    | 20                           | <b>Simms Branch</b><br>Durant Segment            | 1.66 | Paved              | Several areas of large loblolly pine<br>Wildlife viewing opportunities – deer, beaver<br>Small waterfall near Durant Middle School<br>Several areas of rounded rock outcrops adjacent to Durant Park | Connects Falls River Connector to Durant Park                                                                                                                                                                                                    | 4, 5, 6, 83    |
|    |                              | Snelling Branch Trail                            | 0.85 | Paved              |                                                                                                                                                                                                      | Connects Shelley Lake and Optimist Park                                                                                                                                                                                                          | 12, 57, 81     |
|    | 11                           | Spring Forest Trail                              | 0.45 | Paved              |                                                                                                                                                                                                      | Parallels Triangle Town Blvd from Old Wake Forest Rd to Sumner Blvd                                                                                                                                                                              |                |
| St | 76                           | Wakefield Trail                                  | 1.44 | Paved &<br>Unpaved |                                                                                                                                                                                                      | Follows power line and connects Falls of Neuse Rd with Dunard St                                                                                                                                                                                 | 72, 80         |
|    | 30, 69                       | Walnut Creek Trail                               |      |                    | Total length of all segments is 13.26                                                                                                                                                                | Follows Walnut Creek from Lake Wheeler Rd to Worthdale Park<br>Provides connections to Farmers Market, Eliza Pool Park, Rocky Branch Trail, Walnut Creek<br>Wetland Center, Little Rock Trail, Worthdale Park, and Walnut Creek Softball complex |                |
|    | 9, 10, 55, 82                | Lake Johnson Segment                             | 5.63 | Paved &<br>Unpaved | Vegetation includes colonies of Pink Lady Slipper and stands<br>of unique Big Leaf Magnolia<br>Wildlife viewing – turtles, fish, and waterfowl<br>Scenic views of Lake Johnson                       | Trail loops around Lake Johnson<br>East of Avent Ferry Rd is paved<br>West of Avent Ferry Rd is unpaved – No Bicycles permitted<br>Water Front Center located on Avent Ferry Rd                                                                  | 31, 32, 33, 34 |
|    | 9, 10, 55                    | Lower Walnut Creek Segment                       | 2.68 | Paved              | Wildlife viewing opportunities – Bird Watching<br>Walnut Creek Wetland Center<br>Extensive Wetlands                                                                                                  | Connects to Athens Dr High School<br>Connects Garner Rd to Rose Ln                                                                                                                                                                               | 38, 71, 74     |
|    | 7                            | Lower Walnut Creek-<br>Walnut Creek Park Segment | 0.46 | Paved              | Gazebo located west of Rock Quarry Rd                                                                                                                                                                | Connects Walnut Creek Softball Complex with Walnut Creek Amphitheater                                                                                                                                                                            |                |
|    | 25, 26                       | Lower Walnut Creek –                             | 0.82 | Paved              |                                                                                                                                                                                                      | Follows Little John Rd right-of-way from Rose Ln to Worthdale Park                                                                                                                                                                               | 39, 71         |
|    |                              | Worthdale Segment<br>Middle Walnut Creek Segment | 2.56 | Paved              |                                                                                                                                                                                                      | Connects from Lake Wheeler Rd to Garner Rd<br>Provides access to State Farmer's Market<br>Connects into Eliza Pool Park                                                                                                                          | 74, 76         |
|    |                              | Upper Walnut Creek Segment                       | 1.11 | Paved              | Area of large Loblolly Pine<br>Scenic Views of Walnut Creek                                                                                                                                          | Connects Lake Johnson Park to Trailwood Dr                                                                                                                                                                                                       | 34             |